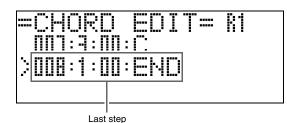

olution will be inserted temporarily into the Music Preset. Fingering a chord for the new step will cause the step to be registered as part of the Music Preset, and the cursor will advance to the next step.\* You can use this operation to insert a new step between the current and following step.
    - \* Using the (**b** (**REW**) and (**b** (**FF**) buttons to move the cursor without inputting a chord will delete the temporarily inserted step.

Each press of either button changing the timing in accordance with the resolution.

- The range of values you can specify for the step timing is limited by the steps before and after the current step.
- The timing of the first step (001:1:00) is fixed and cannot be changed. Also, the final step is always one measure, regardless of the resolution.



- 3-3. To delete a step, press both of the ⊕ (∨ and ∧) buttons at the same time.
  - You cannot delete the first step or the last step.

- Repeat the above steps to edit all of the steps you want.
  - You can playback the Music Preset you are currently editing by pressing the **(B)** (START/STOP) button.
  - The table below describes other Music Preset editing operations you can perform. Press the <sup>(3)</sup>
     (FUNCTION) button, use the <sup>(3)</sup> (<) and <sup>(3)</sup> (>) buttons to select the editing operation you want, perform the required operation, and then press the <sup>(3)</sup>
     (ENTER) button to apply the edit and return to the chord progression editing screen.
  - To exit the editing operation and discard all of your edits, press the (9) (EXIT) button.

|   | E